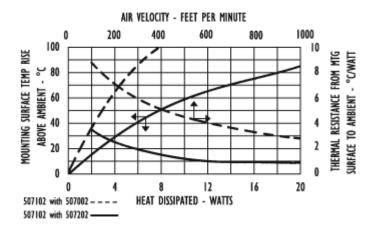

Standard Products Found Page 1 of 2



## For use with TO-220 packages

507102b00000 VIS#001343



# Mechanical Outline Drawing



| Thermal    | 15.6 |  |
|------------|------|--|
| Resistance | 15.6 |  |

Thermal resistance value is based on a 75°C rise in natural convection

### Thermal Curves



#### **Product Information**

| 12 Digit Part # | Description                         | Finish           | Board<br>Mounting |
|-----------------|-------------------------------------|------------------|-------------------|
| 507102b00000    | Heat sink with no added<br>hardware | Black<br>Anodize | N/A               |

#### Not Exactly what you need?

We offer several options for those applications which require a more unique solution. For slight modifications of this part or other attachment options, finishes, and interface materials, contact your <u>local representative</u>. Challenge us with your thermal requirements - we can design custom solutions.

For technical help with our Standard Products, please call (603) 223-1921, or contact your local Manufacturer's Rep

Email: info@aavid