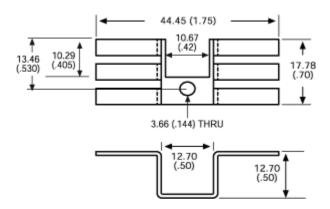

# Mechanical Outline Drawing

| Thermal    | 15.6 |  |
|------------|------|--|
| Resistance | 15.6 |  |

Thermal resistance value is based on a 75°C rise in natural convection